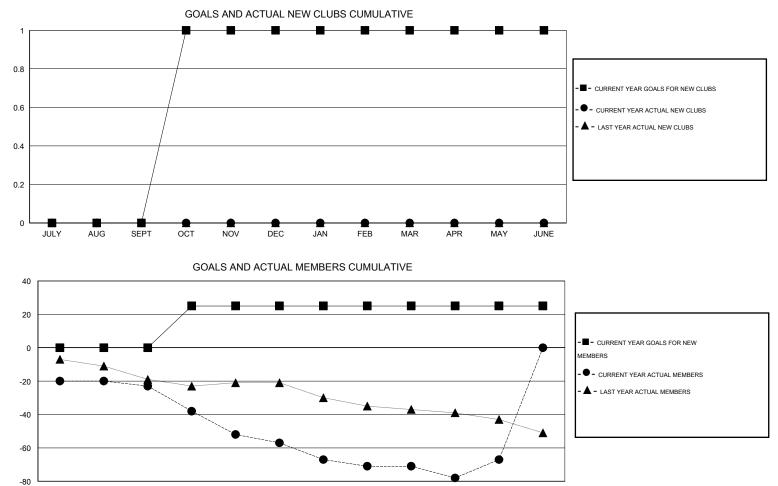

## LOCATION MICHIGAN

| Clubs                      |                  |                     |                            |                             | Members                    |                    |                                  |                              |                             |
|----------------------------|------------------|---------------------|----------------------------|-----------------------------|----------------------------|--------------------|----------------------------------|------------------------------|-----------------------------|
|                            | RESU             | LTS FOR 2013-2014   |                            |                             |                            | RESU               | JLTS FOR 2013-2014               |                              |                             |
| QUARTER                    | NEW CLUB<br>GOAL | ACTUAL NEW<br>CLUBS | ACTUAL<br>DROPPED<br>CLUBS | ACTUAL NET<br>GAIN/<br>LOSS | QUARTER                    | NEW MEMBER<br>GOAL | ACTUAL TOTAL<br>MEMBERS<br>ADDED | ACTUAL<br>DROPPED<br>MEMBERS | ACTUAL NET<br>GAIN/<br>LOSS |
| JULY/AUG/SEPT              | 0                | 0                   | 0                          | 0                           | JULY/AUG/SEPT              | 0                  | 26                               | 49<br>40                     | -23                         |
| OCT/NOV/DEC<br>JAN/FEB/MAR | 0                | 0<br>0              | 0                          | -1<br>0                     | OCT/NOV/DEC<br>JAN/FEB/MAR | 25<br>0            | 15<br>43                         | 49<br>57                     | -34<br>-14                  |
| APR/MAY/JUNE               | 0                | 0                   | 0                          | 0                           | APR/MAY/JUNE               | 0                  | 16                               | 12                           | 4                           |

JULY AUG SEPT OCT NOV DEC JAN FEB MAR APR MAY JUNE

| DROPPED CLUBS: 1  | 36 CLUBS OF 60 ADDED 1 OR MORE | GENDER DISTRIBUTION   |                |  |
|-------------------|--------------------------------|-----------------------|----------------|--|
|                   | NEW MEMBERS                    | MALE                  | 1,220 (76.39%) |  |
|                   |                                | FEMALE                | 377 (23.61%)   |  |
| DROPPED MEMBERS   |                                |                       |                |  |
| DECEASED 22       | CLICK HERE FOR HEALTH          |                       | 238            |  |
| CLUB CANCELLED 11 | ASSESSMENT DATA                | FAMILY UNIT MEMBERS   | 238            |  |
| OTHER 134         |                                | HEAD OF HOUSEHOLD     | 101            |  |
| TOTAL 167         |                                | NON-HEAD OF HOUSEHOLD | 121            |  |